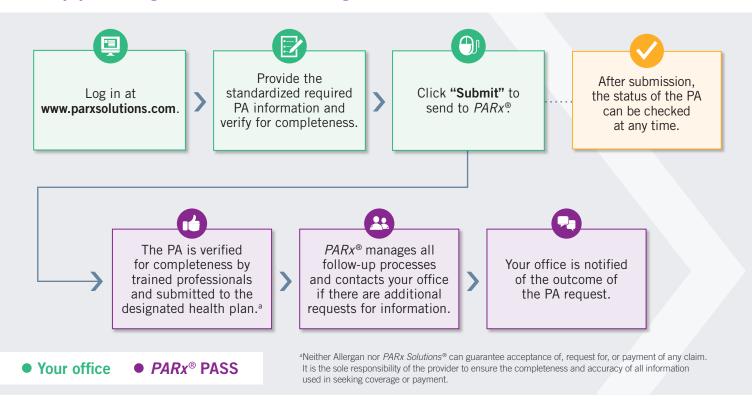

## Prior authorizations: support for your office

➤ Visit www.parxsolutions.com to take advantage of a user-friendly, HIPAA-compliant portal to complete your prior authorizations (PAs)

**>** PARx® process overview

Your office completes and submits a PA request in the online portal

The PA request is checked for completeness and submitted to the health plan

Your office is notified of the outcome of the request

> Try PARx® PASS today!

Go to www.parxsolutions.com and click "Submit a PA."

vour prac

If your practice is registered, enter your log-in credentials, or click "Continue as Guest User."

Complete the PA request.

Click "Submit" and PARx® will do the rest.