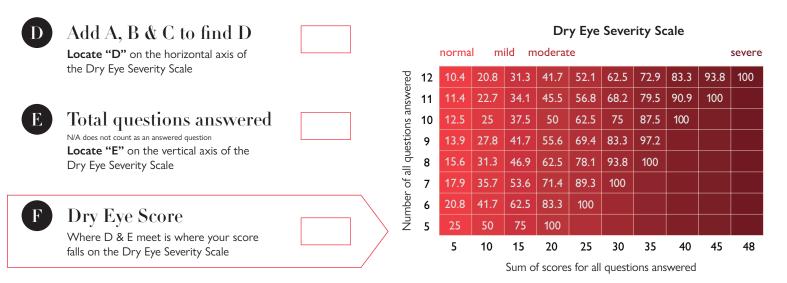

## Take the dry eye questionnaire & Share the results with your eye doctor

To help determine if you may have Chronic Dry Eye disease, take the Dry Eye Questionnaire eye doctors use.

Answer the following questions based on the last week and follow the steps to get your score. Share the results of where you fall on the Dry Eye Severity Scale with your eye doctor.